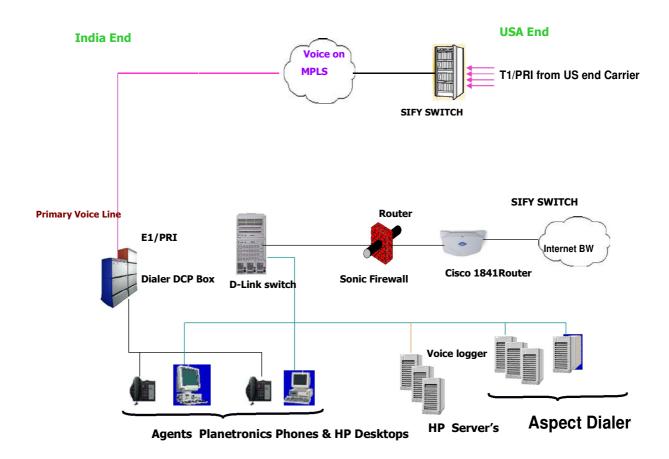

## **TECHNOLOGY:**

(Immediately available **200 seats** and expandable to **350** in 4 weeks)

- 2Mbps link from BHARTI AIRTEL
- 1Mbps MPLS from SIFY for Voice(Backup Link for voice)
- HP ML150 and IBM 3400X series
- Cisco 1841Router
- Aspect Unified IP Contact Center version 6.6
- Firewall –SONIC WALL TZ-210
- Plantronics headsets.
- D-Link's DGS-1224T Web Smart 24-Port Gigabit Switch
- HP Desktops
- APC UPS